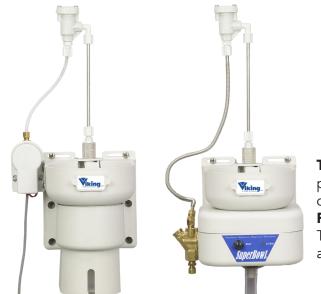

## Viking **Bowl & Mechanical Timer Valve** Viking's

best-known dispensers

## **Viking Bowl**

Encapsulated Powder/Solid **Product Dispenser** 

The Viking Bowl is perfect for high and low-temperature dish machine applications when coupled with a Pro Series dispener like the Pro III. It will feed encapsulated powder or solid products. When used with a mechanical timer valve, it is a perfect combination for pot and pan sinks, top loader laundry machines, floor care products, and many other screen-feed powder or solid dispensing applications.

## **Mechanical Timer Unit**

Calibrated Dial Controls Timed Feed to Viking Bowl. No Electrical Connections or Batteries Required.

Bowl & Timer combination perfect for any applications where time is of the essence.

## The Viking Bowl Dispensing System

The Viking Bowl is ideal for dispensing screen-feed powder or solid products in a variety of applications. It is great for low and high temerature dish machines. The bowl can be used with a mechanical timer to dispense pot and pan soap, silver soak, floor care, laundry chemicals, and any other screen-fed or solid products that need dispensing on demand.

**Top:** Screen Caps allows for powdered product to be dispensed with a Viking bowl **From Left to Right:** The Viking Solid Rinse Bowl and The Viking Superbowl

| System                    | Information & Specifications                                                                                                                                                                                                                                                                                                                                                                                                                                                                                                                                              |
|---------------------------|---------------------------------------------------------------------------------------------------------------------------------------------------------------------------------------------------------------------------------------------------------------------------------------------------------------------------------------------------------------------------------------------------------------------------------------------------------------------------------------------------------------------------------------------------------------------------|
| Viking Bowl               | Holds a 6-inch jug with a standard 100mm neck finish.<br>Comes with complete installation hardware.<br>Optional: Red, Blue, Custom Colors, dish machine mounting hardware,<br>private logo                                                                                                                                                                                                                                                                                                                                                                                |
| Mechanical<br>Timer Valve | Controls water flow to a Viking Bowl with an<br>adjustable run time of 10-60 seconds.<br>New internal filter.<br>Mounting Hardware Included.                                                                                                                                                                                                                                                                                                                                                                                                                              |
| Screen Cap                | For detergent manufacturers: available in two different mesh sizes,<br>available in threaded or locking finish, fits a standard 100mm neck<br>finish or a unique locking neck finish that provides added end user<br>safety and faster filling time. Allows powdered products to be dispensed through a Viking Bowl.<br>Prevents undissolved pieces of solid products from draining out of a Viking Bowl with the dissolved product.<br>Optional: Barrier paper in sleeves of 2500 pieces                                                                                 |
| Viking Probowl            | A manually operated ball-valve style solid chemical dispenser used for filling pot & pan sinks and bus pans. Water not used for dissolving chemical is diverted and mixed with the chemical output below the bowl. cost effective and tamper proof - the set screw used for adjusting chemical concentration is easily adjusted out of view from the end-user. This unit comes fully assembled and ready to install – just add your inlet fitting and water supply and adjust your set-screw.                                                                             |
| Viking Superbowl          | <ul> <li>All in one bowl and microprocessor controlled latching solenoid valve for feeding either powder or solid chemical into a pot and pan sink, bus pan, washing machine, or mop bucket</li> <li>Run time set with a potentiometer, all features toggled on or off with dip switches</li> <li>2, 5 and 10 minute end user lockouts available.</li> <li>Mid cycle shut off feature available.</li> <li>Unit can be manually triggered or signaled by a laundry machine (24-240 volt AC/DC signal) when ordered with Chem\$aver Laundry Trigger Board (CLTB)</li> </ul> |
| Solid Rinse<br>Dispenser  | Reservoir mounted under the bowl allows for the use of solid rinse products.<br>Float switch maintains level in reservoir, side-mounted solenoid is wired into an electronic dispenser.<br>8oz. reservoir volume. Comes with fitting for 1/8" supply tubing and 1/4" supply tubing.<br>AC or DC solenoid valve available.                                                                                                                                                                                                                                                 |