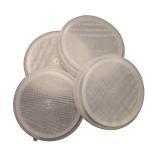

**Top:** Screen Caps allows for powdered product to be dispensed with a Viking bowl **From Left to Right:** The Viking Solid Rinse Bowl and The Viking Superbowl

| System                    | Information & Specifications                                                                                                                                                                                                                                                                                                                                                                                                                                                                                                                                              |
|---------------------------|---------------------------------------------------------------------------------------------------------------------------------------------------------------------------------------------------------------------------------------------------------------------------------------------------------------------------------------------------------------------------------------------------------------------------------------------------------------------------------------------------------------------------------------------------------------------------|
| Viking Bowl               | Holds a 6-inch jug with a standard 100mm neck finish.<br>Comes with complete installation hardware.<br>Optional: Red, Blue, Custom Colors, dish machine mounting hardware,<br>private logo                                                                                                                                                                                                                                                                                                                                                                                |
| Mechanical<br>Timer Valve | Controls water flow to a Viking Bowl with an<br>adjustable run time of 10-60 seconds.<br>New internal filter.<br>Mounting Hardware Included.                                                                                                                                                                                                                                                                                                                                                                                                                              |
| Screen Cap                | For detergent manufacturers: available in two different mesh sizes,<br>available in threaded or locking finish, fits a standard 100mm neck<br>finish or a unique locking neck finish that provides added end user<br>safety and faster filling time. Allows powdered products to be dispensed through a Viking Bowl.<br>Prevents undissolved pieces of solid products from draining out of a Viking Bowl with the dissolved product.<br>Optional: Barrier paper in sleeves of 2500 pieces                                                                                 |
| Viking Probowl            | A manually operated ball-valve style solid chemical dispenser used for filling pot & pan sinks and bus pans. Water not used for dissolving chemical is diverted and mixed with the chemical output below the bowl. cost effective and tamper proof - the set screw used for adjusting chemical concentration is easily adjusted out of view from the end-user. This unit comes fully assembled and ready to install – just add your inlet fitting and water supply and adjust your set-screw.                                                                             |
| Viking Superbowl          | <ul> <li>All in one bowl and microprocessor controlled latching solenoid valve for feeding either powder or solid chemical into a pot and pan sink, bus pan, washing machine, or mop bucket</li> <li>Run time set with a potentiometer, all features toggled on or off with dip switches</li> <li>2, 5 and 10 minute end user lockouts available.</li> <li>Mid cycle shut off feature available.</li> <li>Unit can be manually triggered or signaled by a laundry machine (24-240 volt AC/DC signal) when ordered with Chem\$aver Laundry Trigger Board (CLTB)</li> </ul> |
| Solid Rinse<br>Dispenser  | Reservoir mounted under the bowl allows for the use of solid rinse products.<br>Float switch maintains level in reservoir, side-mounted solenoid is wired into an electronic dispenser.<br>8oz. reservoir volume. Comes with fitting for 1/8" supply tubing and 1/4" supply tubing.<br>AC or DC solenoid valve available.                                                                                                                                                                                                                                                 |