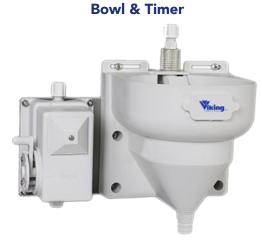

## **Mechanical Timer Unit**

Calibrated Dial Controls Timed Feed to Viking Bowl. No Electrical Connections or Batteries Required.

Bowl & Timer combination perfect for any applications where time is of the essence.