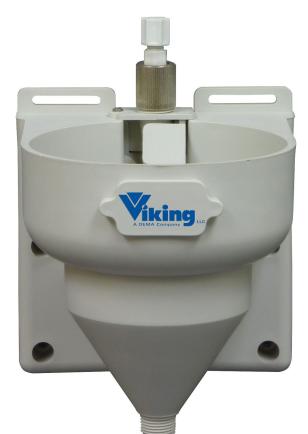

## **Viking Bowl**

Encapsulated Powder/Solid **Product Dispenser** 

The Viking Bowl is perfect for high and low-temperature dish machine applications when coupled with a Pro Series dispener like the Pro III. It will feed encapsulated powder or solid products. When used with a mechanical timer valve, it is a perfect combination for pot and pan sinks, top loader laundry machines, floor care products, and many other screen-feed powder or solid dispensing applications.

## The Viking Bowl Dispensing System

The Viking Bowl is ideal for dispensing screen-feed powder or solid products in a variety of applications. It is great for low and high temerature dish machines. The bowl can be used with a mechanical timer to dispense pot and pan soap, silver soak, floor care, laundry chemicals, and any other screen-fed or solid products that need dispensing on demand.

**Top:** Screen Caps allows for powdered product to be dispensed with a Viking bowl **From Left to Right:** The Viking Solid Rinse Bowl and The Viking Superbowl

| System                    | Information & Specifications                                                                                                                                                                                                                                                                                                                                                                                                                                                                                                                                              |
|---------------------------|---------------------------------------------------------------------------------------------------------------------------------------------------------------------------------------------------------------------------------------------------------------------------------------------------------------------------------------------------------------------------------------------------------------------------------------------------------------------------------------------------------------------------------------------------------------------------|
| Viking Bowl               | Holds a 6-inch jug with a standard 100mm neck finish.<br>Comes with complete installation hardware.<br>Optional: Red, Blue, Custom Colors, dish machine mounting hardware,<br>private logo                                                                                                                                                                                                                                                                                                                                                                                |
| Mechanical<br>Timer Valve | Controls water flow to a Viking Bowl with an<br>adjustable run time of 10-60 seconds.<br>New internal filter.<br>Mounting Hardware Included.                                                                                                                                                                                                                                                                                                                                                                                                                              |
| Screen Cap                | For detergent manufacturers: available in two different mesh sizes,<br>available in threaded or locking finish, fits a standard 100mm neck<br>finish or a unique locking neck finish that provides added end user<br>safety and faster filling time. Allows powdered products to be dispensed through a Viking Bowl.<br>Prevents undissolved pieces of solid products from draining out of a Viking Bowl with the dissolved product.<br>Optional: Barrier paper in sleeves of 2500 pieces                                                                                 |
| Viking Probowl            | A manually operated ball-valve style solid chemical dispenser used for filling pot & pan sinks and bus pans. Water not used for dissolving chemical is diverted and mixed with the chemical output below the bowl. cost effective and tamper proof - the set screw used for adjusting chemical concentration is easily adjusted out of view from the end-user. This unit comes fully assembled and ready to install – just add your inlet fitting and water supply and adjust your set-screw.                                                                             |
| Viking Superbowl          | <ul> <li>All in one bowl and microprocessor controlled latching solenoid valve for feeding either powder or solid chemical into a pot and pan sink, bus pan, washing machine, or mop bucket</li> <li>Run time set with a potentiometer, all features toggled on or off with dip switches</li> <li>2, 5 and 10 minute end user lockouts available.</li> <li>Mid cycle shut off feature available.</li> <li>Unit can be manually triggered or signaled by a laundry machine (24-240 volt AC/DC signal) when ordered with Chem\$aver Laundry Trigger Board (CLTB)</li> </ul> |
| Solid Rinse<br>Dispenser  | Reservoir mounted under the bowl allows for the use of solid rinse products.<br>Float switch maintains level in reservoir, side-mounted solenoid is wired into an electronic dispenser.<br>8oz. reservoir volume. Comes with fitting for 1/8" supply tubing and 1/4" supply tubing.<br>AC or DC solenoid valve available.                                                                                                                                                                                                                                                 |