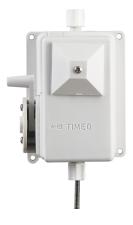

## **Mechanical Timer Unit**

Calibrated Dial Controls Timed Feed to Viking Bowl. No Electrical Connections or Batteries Required.

Bowl & Timer combination perfect for any applications where time is of the essence.