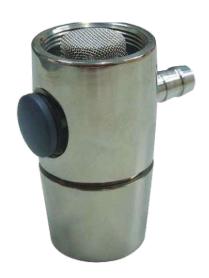

ProFaucet's full stainless steel body is made to withstand heavy use and chemical aggression for reliability and long life. The modern design provides an enhanced image. Consistent performance makes it suitable for most any pot & pan application.