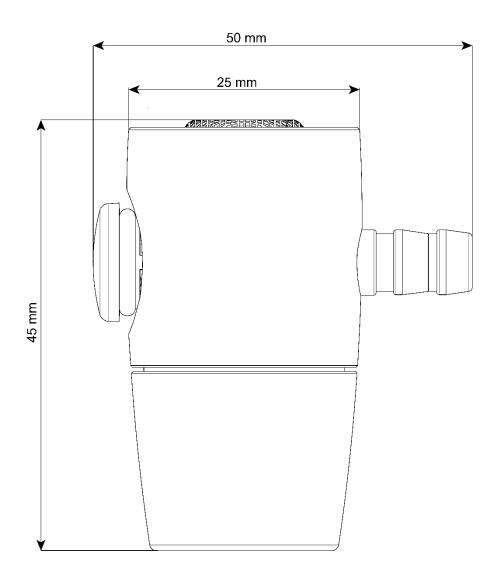

safe and ensures that no more manual mixing is required to eliminate unnecessary direct contact with concentrated chemicals. By eliminating manual dosing, the ProFaucet reduces the possibility of over use of chemical and excessive use cost.

ProFaucet's full stainless steel body is made to withstand heavy use and chemical aggression for reliability and long life. The modern design provides an enhanced image. Consistent performance makes it suitable for most any pot & pan application.

## **FEATURES**

- Provides excellent chemical consumption and cost control.
- Eliminates unnecessary direct contact with concentrated chemicals.
- Reduces the possibility of chemical over use and excessive use cost
- Max 85 psi 290 : 1
- Max 22 psi 5.7:1
- Max flow rate 20 l/m (4.5gpm)



## **DIMENSIONS**