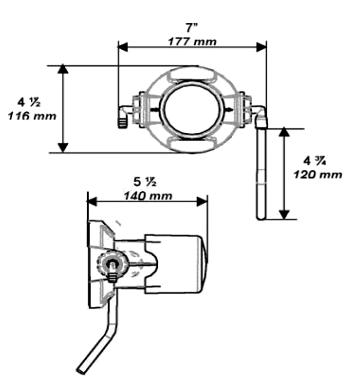

arging spring pump
- Strong PP body
- Ombrella valves
- Stainless steel spring not in contact with chemical
- Changeable coloured ABS cups
- Installatio kit included
- No electric power needed
- Totally tool free wall mounting and maintenance
- Adjustable dosage: 7/15/22/30 cc per push by using the ring spacer included
- Tip for lock-out time
- Stainless steel spout

#### Field Application:

• All purpose, to fill bottles, buckets and sinks with a lot of sanitizers or institutional cleaning products

### Dimensions

# Packaging includes:

- Tip for lock-out time
- Screws and anchors
- Mounting bracket
- Hose 8mm ID 12mm OD
- Additional fitting for the spout exit
- 2pcs rings spacers

# Avaible optionals

- Coloured Cups
- Stainless steel tank rack (5 or 10 liters)
- Ceramic bottom filter



#### Models and codes

| Gasket type | pH range | Code         |
|-------------|----------|--------------|
| FPM         | 0÷5      | HP30F0000000 |
| Silicone    | 5÷10     | HP30S000000  |
| EPDM        | 10÷14    | HP30E000000  |