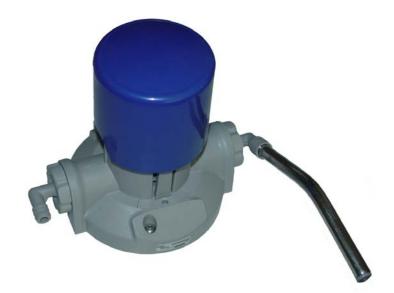

# HAND PUMP PRODOSE

# Features

- Automatic recharging spring pump
- Strong PP body
- Ombrella valves
- Stainless steel spring not in contact with chemical
- Changeable coloured ABS cups
- Installatio kit included
- No electric power needed
- Totally tool free wall mounting and maintenance
- Adjustable dosage: 7/15/22/30 cc per push by using the ring spacer included
- Tip for lock-out time
- Stainless steel spout

#### Field Application:

• All purpose, to fill bottles, buckets and sinks with a lot of sanitizers or institutional cleaning products