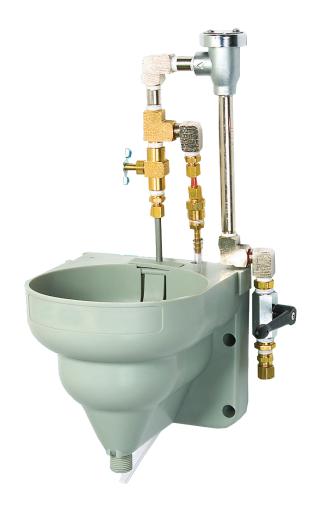

## Solid chemical dissolver

The Meteor CF-300 dissolves solid or screen packed granular cleaning chemicals that are used in commercial dishwashers, pot sinks, flatware pre-soak tubs or mop buckets. The compact and lightweight Meteor is molded of durable, chemically resistant, polypropylene plastic. Each Meteor includes all the parts necessary for either a wall-mount or top-mount installation.

## System Features:

**Accurate Nozzle Placement**: The spray nozzle is located at the optimum point below the capsule's opening to ensure no chemical build-up.

**Convenient Mounting**: The four wall mount holes have been arranged in a pattern that allows the Meteor to replace others bowls without drilling new holes. Can be top or wall mounted.

**No Chemical Build-up**: The Meteor's interior drains freely and completely to reduce chemical residue build-up. The optional Swirl-Clean Spray Tube swirls water to further eliminate chemical build-up.

**Selectable Spray Pattern**: With four different nozzles to choose from, the Meteor's spray pattern can be set—up to optimize the dispensing of virtually any solid or screen packed powder.

**Complete Installation Kit**: All of the parts and pieces required for installation are included. An optional metal vacuum breaker is also available.