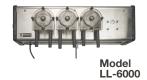

#### Flexible, Safe and Easy to Use

- Connect to machine interface and pump stand via low voltage cables
- Controls up to 8 products, depending on the selected pump stand
- Programs up to 20 different wash formulas
- "A", "B", "C" program quantities available for all pumps
- Backwards compatible with LM-100, LM-200, LL-6000, and LL-80000 pump stands
- 5 Modes of Operation: Standard, Relay, Event, Occurrence, Grouping
- Selelectable modes allow the system to work with trigger signals from fully programmable washers or with manually triggered signals (or cycle time extenders) from nonprogrammable, fixed-time washers
- Auto Formula Select simplifies formula selection in Standard Mode on fully programmable washers

#### The Controller is Intended for Use With:

- Machine Interface Accepts washer signals and converts them to safe, low-voltage inputs.
- Pump Stand Provides product transfer to the wash machine. The Total Eclipse Controller is compatible with any Hydro modular pump stand.
- Flush Manifold (optional) Available for water flush chemical transfer applications.

### **Ordering Information**

| Model       |
|-------------|
| LM-100-TE   |
| LM-200-TE   |
| LL-6000-TE  |
| LL-80000-TE |

When ordering, specify controller after pump module. Example: LM-240-XXX