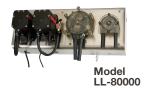

#### Flexible, Safe and Easy to Use

- Connect to machine interface and pump stand via low voltage cables
- Controls up to 8 products, depending on the selected pump stand
- Programs up to 20 different wash formulas
- "A", "B", "C" program quantities available for all pumps
- Backwards compatible with LM-100, LM-200, LL-6000, and LL-80000 pump stands
- 5 Modes of Operation: Standard, Relay, Event, Occurrence, Grouping
- Selelectable modes allow the system to work with trigger signals from fully programmable washers or with manually triggered signals (or cycle time extenders) from nonprogrammable, fixed-time washers
- Auto Formula Select simplifies formula selection in Standard Mode on fully programmable washers

#### The Controller is Intended for Use With:

- Machine Interface Accepts washer signals and converts them to safe, low-voltage inputs.
- Pump Stand Provides product transfer to the wash machine. The Total Eclipse Controller is compatible with any Hydro modular pump stand.
- Flush Manifold (optional) Available for water flush chemical transfer applications.

### **Ordering Information**

| Model       |
|-------------|
| LM-100-TE   |
| LM-200-TE   |
| LL-6000-TE  |
| LL-80000-TE |

When ordering, specify controller after pump module. Example: LM-240-XXX