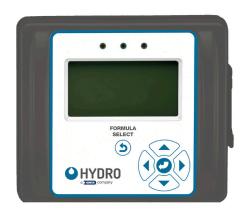

## **Total Eclipse Controller**

# Enhanced Control of Your Laundry Chemicals

The Total Eclipse is a reliable electronic controller for laundry operations requiring enhanced control and data management. Part of a pre-wired modular system, the controller uses technological advances to create an innovative system that adapts to the electronic and language needs of global clients. The easy-to-read LCD screen displays plain-text formula names, customized by language and customer.

Model HYD01-08900-11