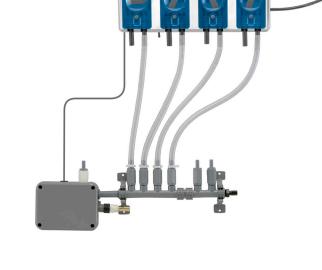

#### The Controller is Intended for Use With:

- Machine Interface Accepts washer signals and converts them to safe, low-voltage inputs.
- Pump Stand Provides product transfer to the wash machine. The Total Eclipse Controller is compatible with any Hydro modular pump stand.
- Flush Manifold (optional) Available for water flush chemical transfer applications.