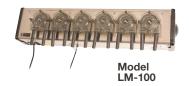

#### Flexible, Safe and Easy to Use

- Connect to machine interface and pump stand via low voltage cables
- Controls up to 8 products, depending on the selected pump stand
- Programs up to 20 different wash formulas
- "A", "B", "C" program quantities available for all pumps
- Backwards compatible with LM-100, LM-200, LL-6000, and LL-80000 pump stands
- 5 Modes of Operation: Standard, Relay, Event, Occurrence, Grouping
- Selelectable modes allow the system to work with trigger signals from fully programmable washers or with manually triggered signals (or cycle time extenders) from nonprogrammable, fixed-time washers
- Auto Formula Select simplifies formula selection in Standard Mode on fully programmable washers

#### The Controller is Intended for Use With:

- Machine Interface Accepts washer signals and converts them to safe, low-voltage inputs.
- Pump Stand Provides product transfer to the wash machine. The Total Eclipse Controller is compatible with any Hydro modular pump stand.
- Flush Manifold (optional) Available for water flush chemical transfer applications.

### **Ordering Information**

| Model       |
|-------------|
| LM-100-TE   |
| LM-200-TE   |
| LL-6000-TE  |
| LL-80000-TE |

When ordering, specify controller after pump module. Example: LM-240-XXX