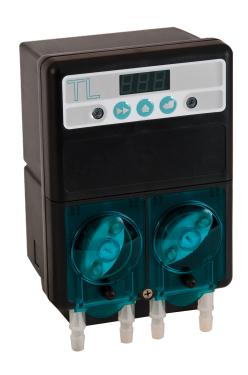

## Spriis 11-400

# 2 product dispenser for laundry or warewash

The Sprite TL-400 dispenses two liquid laundry supplies into any top load or small capacity washing machine. The Sprite TL promotes the safe and economical use of laundry supplies by ensuring that an accurate amount of chemical is automatically added to every load. The Sprite TL allows the user to select from four different programmable formulas so that varying soil loads can be dealt with more effectively.

The versatile Sprite TL operates either manually or by electronic activation and features a programmable "double dose" lock-out function.

- Three modes of operation
- Stopwatch style programming
- Spring loaded spinners
- Built-in load counter
- Pre-wired
- Quick change squeeze tubes & captive thumb screws on pump covers
- Password protected