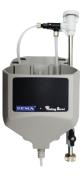

## 5801V.BV Manual Bowl Features & Benefits

- Easy to service ball valve
- Garden hose water connection is standard
- 3/8" brass compression or 3/8" Push-on fitting water connections are available
- Diverter valve controls water flow to chemical
- Available with plated brass vacuum breaker