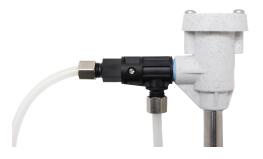

**Diverter Valve** 

Molded Flood Line
Shows acceptable distance to
vacuum breaker

58.106.1 Universal Mounting Bracket Accessory (Mounts on top of dishmachine)

| MODEL NUMBER                       | DESCRIPTION                                            |
|------------------------------------|--------------------------------------------------------|
| <b>Detergent &amp; Rinse Bowls</b> |                                                        |
| 5801V                              | Viking Bowl with plastic vacuum breaker                |
| 5801V.RB.4                         | Viking Bowl with solenoid and level control            |
| Manual Bowls                       |                                                        |
| 5801V.BV                           | Viking Bowl with ball valve and plastic vacuum breaker |