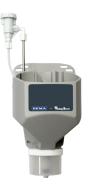

## 5801V.RB.4 Rinse Bowl Features & Benefits

- 1/4" plastic compression water supply connection and outlet
- 24VDC solenoid valve, prewired and ready to use with the DEMA Pinnacle Pro,
   Pinnacle, Px, Titan II or Nitro warewash dispensing systems
- Polyethylene reservoir with float switch, maintains 4 ounces of liquid rinse automatically