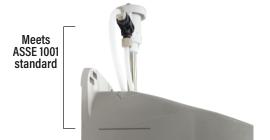

## **Features & Benefits**

- Accepts 6 inch diameter chemical capsules
- Durable polypropylene molded body
- Molded in flood line indicates proper mounting of the vacuum breaker, meets ASSE 1001 standard
- Plastic or brass vacuum breaker
- Spray and strainer mesh assembly, easy to remove for cleaning
- Large label space available for custom branding
- Mounting hardware included

**Diverter Valve** 

Molded Flood Line
Shows acceptable distance to
vacuum breaker

58.106.1 Universal Mounting Bracket Accessory (Mounts on top of dishmachine)

| MODEL NUMBER                       | DESCRIPTION                                            |
|------------------------------------|--------------------------------------------------------|
| <b>Detergent &amp; Rinse Bowls</b> |                                                        |
| 5801V                              | Viking Bowl with plastic vacuum breaker                |
| 5801V.RB.4                         | Viking Bowl with solenoid and level control            |
| Manual Bowls                       |                                                        |
| 5801V.BV                           | Viking Bowl with ball valve and plastic vacuum breaker |