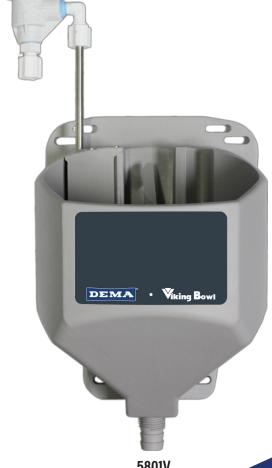

The Viking Bowl is the perfect choice for dry chemical dispensing in commercial kitchens. The bowl will accommodate both encapsulated powder or solid chemical products. There are two versions for dish machines detergent and rinse. A third version can accommodate dispensing pot and pan detergent and other chemicals into two and three compartment sinks.

## **Features & Benefits**

- Accepts 6 inch diameter chemical capsules
- Durable polypropylene molded body
- Molded in flood line indicates proper mounting of the vacuum breaker, meets ASSE 1001 standard
- Plastic or brass vacuum breaker
- Spray and strainer mesh assembly, easy to remove for cleaning
- Large label space available for custom branding
- Mounting hardware included

Spray Guard Closed No Chemical Capsule

Spray Guard Open
Chemical Capsule Installed

Spray Assembly
Easy to Remove for Cleaning

5801V Sink Bowl