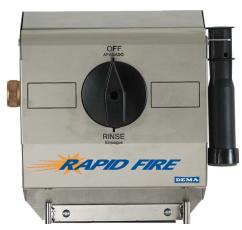

## Single control dispenser for spray & foam applications

RAPID FIRE™ is the spray cleaning dispenser that uses just one control knob for water flow and chemical selection. The single control prevents mixing of chemicals assuring accurate dilutions and eliminating improper use. The unique design allows complete water flow through the system for full force rinse and the 100% ON / OFF product selection ensures accurate dilutions with full water and chemical flow. RAPID FIRE™ is ideal for cleaning and sanitizing supermarket meat rooms, seafood and meat departments, kitchen and food preparation areas, food processing and packaging plants and school and health club locker rooms and showers plus anywhere large surface cleaning, sanitizing or disinfecting is needed.

## **Features & Benefits**

- Single control knob virtually eliminates improper use or dilutions
- Stainless steel design suitable for the most extreme and demanding environments
- Internal components made from chemical-resistant polypropylene
- Built in foam wand hanger helps prevent loss or damage
- Optional hose hanger has innovative "strain-relief" feature that eliminates dispenser damage
- Multiple accessories include hoses, foam wands, spray guns and nozzles to fit almost any need