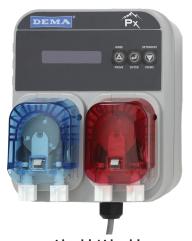

## **Economical and Reliable Warewash Dispenser**

Px is the new economical probeless warewash dispenser from DEMA. With a simple to understand menu, the digital programming of Px is straightforward and easy to navigate. Px uses color coded pumps to easily identify between rinse and detergent products. It's prewired and comes with a quick install mounting bracket with integrated bubble level. Px installation is a breeze and will have your new warewash installation up and running in no time!

## **Features & Benefits**

- DEMA's most economical warewash dispenser
- Easy digital on-board programming and setup
- Prewired with main power/trigger and signal cable
- Includes mounting bracket with integrated bubble level
- Uses DEMA's popular squeeze tubes
- Models available for liquid or dry detergents

| CONFIGURATION | MODEL NUMBER |
|---------------|--------------|
| Liquid/Liquid | PX.LL.C      |
| Dry/Liquid    | PX.DL.C      |

Liquid / Liquid