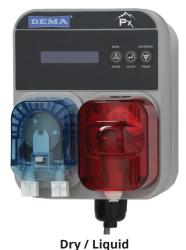

| CONFIGURATION | MODEL NUMBER |
|---------------|--------------|
| Liquid/Liquid | PX.LL.C      |
| Dry/Liquid    | PX.DL.C      |

Liquid / Liquid