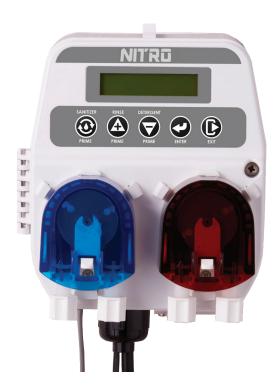

## **Compact & reliable warewash dispensing**

The NITRO Warewash Dispenser bridges the gap between compact basic dispensers and feature packed units too large for small kitchens. NITRO has the versatility to be used with or without a probe from the same unit and the flexibility to be used on a single tank, door or conveyor machine. NITRO delivers premium features in a compact size with reduced installation and maintenance requirements that significantly lower the total cost of ownership.

## **Features & Benefits**

- Probe or probless operation from the same unit
- Compact splash resistant ABS enclosure
- Variable detergent feed rate for customized approch to concentration set-point
- Password protected digital programming can be pre-programmed for faster installation
- Built-in rack counter
- Multilingual display English, Spanish, French and Portuguese
- Pre-wired power supply to reduce installation time
- Wall mounting bracket for easy installation and removal
- Quick change pump cover for tool-less tube changing
- Optional magnetic field reader for even faster and safer installation
- Optional inductive probe for hard water requirements