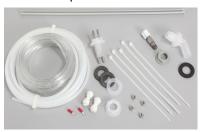

Install kits with options for probe, bulkhead, fittings, pump tube connections and other parts

Nitro Plus Standard Kit DEMA P/N 81.185.

Nitro Plus Kit DEMA P/N 81.185.31