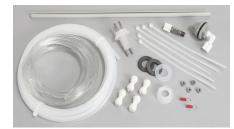

Install kits with options for probe, bulkhead, fittings, pump tube connections and other parts

Nitro Plus Standard Kit DEMA P/N 81.185.

Nitro Plus Kit DEMA P/N 81.185.31