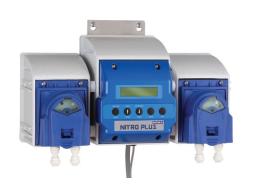

# The most versatile warewash system

The DEMA Nitro Plus DISHWASHING dispenser is the evolution of compact and versatile dispensers. Taking all those must-have and wanted features from the design, now designed for larger applications. Understanding critical customer requirements, DEMA designed Nitro Plus as the feature packed upgrade to Nitro. Ideal for conveyor and other large applications. Nitro Plus provides reliable chemical service to both door (batch) and conveyor dish machines. Nitro Plus will meet the needs of general kitchen and food processing needs such as pot and pan washers.

Nitro Plus