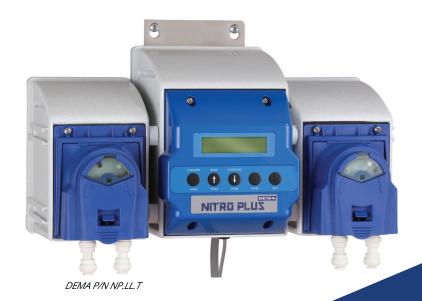

Nitro Plus

### **Installation Ease:**

Nitro Plus is pre-wired for efficient and effective installations, saving you time, money and effort when considering the total cost of installation. Smart voltage hookup for main power automatically adjusts for the main power hookup.

# Service & Preventative Maintenance Simplicity:

Nitro Plus uses industry leading quick change pumps for ease of service, preventative maintenance and durability. When used in combination with a DEMA inductive probe, reliability and accuracy stays constant regardless of issues due to hard water or corrosive chemicals.