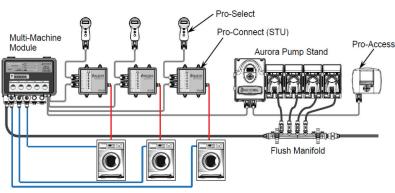

### AURORA DESIGNED TO CONTROL UP TO 5 LAUNDRY MACHINES

The optional Multi-Machine module increases the functionality of Aurora, making it capable of operating up to 5 laundry machines, saving valuable space, installation time, and cost. Only one Aurora laundry dispenser & Pro-Access is required. Each washer operates with it a dedicated Aurora Connect and Pro-Select. All features and benefits of Aurora are available with Aurora Multi.

| Multi Configurations | Laundry Machines |
|----------------------|------------------|
| 86M.3AAJ.0           | 3                |
| 86M.4AAJ.0           | 4                |
| 86M.5.AAJ.0          | 5                |

- Splash-proof enclosure contains all electronics and distribution manifold for simple plug and play installation
- Aurora Multi can be mounted near laundry machines and away from pump stands and chemical, simplifying set up, reducing components, creating a clean and convenient install
- Works seamlessly with optional Chemical Measurement System
- Cost savings are quickly realized, saving up to 40% compared to installing individual dispensers to each laundry machine
- Designed to work with new or existing Aurora dispensers