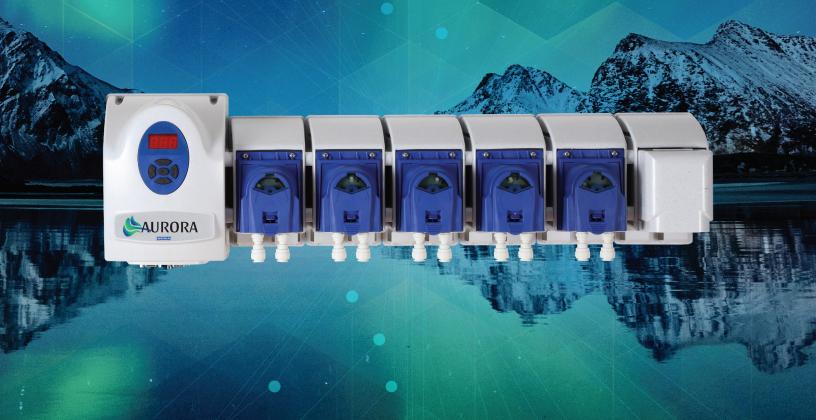

### **AURORA** OPL AND COMMERCIAL APPLICATIONS

Aurora is forward thinking, next generation laundry dispensing technology from DEMA. Aurora is designed for programming simplicity using Bluetooth technology for iPhone, iPad, Android devices and PC integration. Use your smartphone, tablet, or PC to write and store programs, get service reports and access data from the Aurora Pro-Access interface module. Aurora retains the best features of DEMA's legacy dispensers such as quick change pumps and durable pump gear motors.

#### Aurora is a dispenser beyond the ordinary:

- Expandable, up to 10 pumps or 9 pumps with a flush valve
- DIN rail mounting for quick, accurate installation
- On-board programming using the Pro-Access or app programmable from iPhone & Android devices
- Robust data management including chemical usage, cost, load counts, shift reports, invoicing, and more
- Various squeeze tube options to handle virtually any chemistry, EPDM is standard
- Out-of-product sensor ready