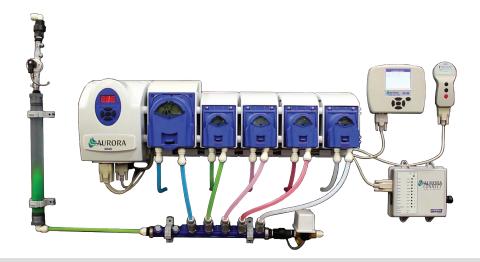

## **AURORA CMS** ACCURATE DOSING EVERY TIME

CMS measures water displacement when each chemical is dispensed into the system. Accuracy is achieved by only measuring water with the flow meter and automatically adjusting dispensing time as the squeeze tubes wear for a precise dose.

### **CMS** HARD AT WORK

Laundry machine sends a request for chemical, Aurora and CMS go to work 2

Aurora primes the flush manifold and CMS reservoir with water in seconds 3

Aurora operates the chemical pump, delivering chemical to the primed system

4

The displaced water in the CMS reservoir is measured and the Aurora stops the pump when the programmed chemical dose is reached

5

Aurora flushes chemica to the laundry machine delivering chemical and rinsing the CMS for future use