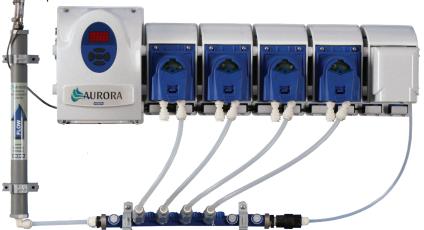

### **AURORA** OPL AND COMMERCIAL APPLICATIONS

Aurora is forward thinking, next generation laundry dispensing technology from DEMA. Aurora is designed for programming simplicity using Bluetooth technology for iPhone, iPad, Android devices and PC integration. Use your smartphone, tablet, or PC to write and store programs, get service reports and access data from the Aurora Pro-Access interface module. Aurora retains the best features of DEMA's legacy dispensers such as quick change pumps and durable pump gear motors.

#### Aurora is a dispenser beyond the ordinary:

- Expandable, up to 10 pumps or 9 pumps with a flush valve
- DIN rail mounting for quick, accurate installation
- On-board programming using the Pro-Access or app programmable from iPhone & Android devices
- Robust data management including chemical usage, cost, load counts, shift reports, invoicing, and more
- Various squeeze tube options to handle virtually any chemistry, EPDM is standard
- Out-of-product sensor ready

## **AURORA CMS** ACCURATE DOSING EVERY TIME

CMS measures water displacement when each chemical is dispensed into the system. Accuracy is achieved by only measuring water with the flow meter and automatically adjusting dispensing time as the squeeze tubes wear for a precise dose.