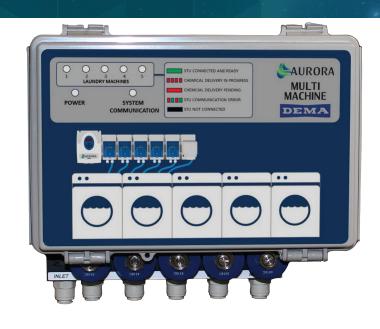

### AURORA DESIGNED TO CONTROL UP TO 5 LAUNDRY MACHINES

The optional Multi-Machine module increases the functionality of Aurora, making it capable of operating up to 5 laundry machines, saving valuable space, installation time, and cost. Only one Aurora laundry dispenser & Pro-Access is required. Each washer operates with it a dedicated Aurora Connect and Pro-Select. All features and benefits of Aurora are available with Aurora Multi.

- Splash-proof enclosure contains all electronics and distribution manifold for simple plug and play installation
- Aurora Multi can be mounted near laundry machines and away from pump stands and chemical, simplifying set up, reducing components, creating a clean and convenient install
- Works seamlessly with optional Chemical Measurement System
- Cost savings are quickly realized, saving up to 40% compared to installing individual dispensers to each laundry machine
- Designed to work with new or existing Aurora dispensers