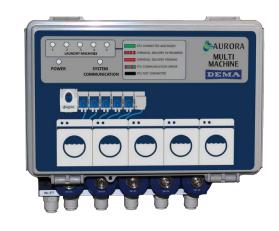

Aurora Multi-Machine expands the technological advancements and superior design of the Aurora Laundry system, making it capable of operating up to 5 laundry machines, saving on valuable space, installation time, and cost. Setting up and operating Aurora Multi-Machine is simple and straightforward. A single Aurora Laundry dispenser works in conjunction with the Multi-Machine module. Each washer has its own dedicated Aurora Connect (STU) and Pro Select (Formula Selector). Only one Pro Access controller is required to operate the Multi-Machine system. Programming, formula creation, and data collection can be done through the Pro Access or using the dedicated smart device app, DEMA Connect.

## **Features & Benefits**

- Splash proof durable ABS enclosure contains all components, electronics, power supply, and distribution manifold for simple plug & play installation
- The Aurora Multi-Machine module can be added to any new or existing Aurora dispenser
- Multi-Machine module can be mounted near the laundry machines and away from the pump stand and chemicals, simplifying set-up, reducing components and chemical delivery time plus creates a cleaner, more convenient installation
- Simplify installation and reduce cost using a single flush manifold and optional Chemical Measurement System
- Save up to 40% when compared to installing individual dispensers to each washing machine
- DEMA Connect App works with iOS and Android devices, and Windows 10 PCs