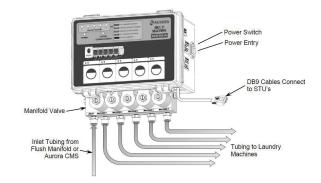

Aurora Multi-Machine expands the technological advancements and superior design of the Aurora Laundry system, making it capable of operating up to 5 laundry machines, saving on valuable space, installation time, and cost. Setting up and operating Aurora Multi-Machine is simple and straightforward. A single Aurora Laundry dispenser works in conjunction with the Multi-Machine module. Each washer has its own dedicated Aurora Connect (STU) and Pro Select (Formula Selector). Only one Pro Access controller is required to operate the Multi-Machine system. Programming, formula creation, and data collection can be done through the Pro Access or using the dedicated smart device app, DEMA Connect.

## **Features & Benefits**

- Splash proof durable ABS enclosure contains all components, electronics, power supply, and distribution manifold for simple plug & play installation
- The Aurora Multi-Machine module can be added to any new or existing Aurora dispenser
- Multi-Machine module can be mounted near the laundry machines and away from the pump stand and chemicals, simplifying set-up, reducing components and chemical delivery time plus creates a cleaner, more convenient installation
- Simplify installation and reduce cost using a single flush manifold and optional Chemical Measurement System
- Save up to 40% when compared to installing individual dispensers to each washing machine
- DEMA Connect App works with iOS and Android devices, and Windows 10 PCs