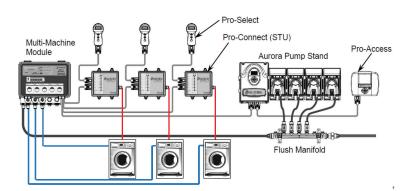

Aurora Multi-Machine expands the technological advancements and superior design of the Aurora Laundry system, making it capable of operating up to 5 laundry machines, saving on valuable space, installation time, and cost. Setting up and operating Aurora Multi-Machine is simple and straightforward. A single Aurora Laundry dispenser works in conjunction with the Multi-Machine module. Each washer has its own dedicated Aurora Connect (STU) and Pro Select (Formula Selector). Only one Pro Access controller is required to operate the Multi-Machine system. Programming, formula creation, and data collection can be done through the Pro Access or using the dedicated smart device app, DEMA Connect.

## **Features & Benefits**

- Splash proof durable ABS enclosure contains all components, electronics, power supply, and distribution manifold for simple plug & play installation
- The Aurora Multi-Machine module can be added to any new or existing Aurora dispenser
- Multi-Machine module can be mounted near the laundry machines and away from the pump stand and chemicals, simplifying set-up, reducing components and chemical delivery time plus creates a cleaner, more convenient installation
- Simplify installation and reduce cost using a single flush manifold and optional Chemical Measurement System
- Save up to 40% when compared to installing individual dispensers to each washing machine
- DEMA Connect App works with iOS and Android devices, and Windows 10 PCs